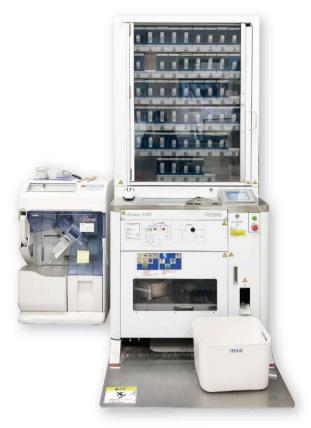

在禾馨,藥師團隊有 42 位藥師同仁,主責於門診/住院/急診藥物調劑、院內藥品/疫苗管理、管制藥品申報、藥品諮詢/衛教服務等工作。對於不同規模的醫療院所來説,「藥局」皆是至關重要的機密重地,透過藥師手中調配的每一份藥劑,都關係著民眾的健康與治療效果,必須謹慎以待。也因為每日經手的藥物量大,禾馨醫療特別引進了新額的「全自動藥物分包系統」,醫師診療完畢從醫囑系統開立處方,待藥局系統接收指令後,「全自動藥物分包系統」便開始分裝包藥,藥師則協助監督運作與藥物複查,藉由全自動化系統讓正確給藥更有保障。

當然,系統完成的藥包袋會印上藥名、個案資料,通過藥師細心的三讀五對再次確認,精確快速的將藥品交到民眾手中。平時也常有個案,會在領藥時提出用藥疑問,透過藥師適時糾正錯誤,確保民眾的用藥安全。

▲ 全自動藥物分包系統