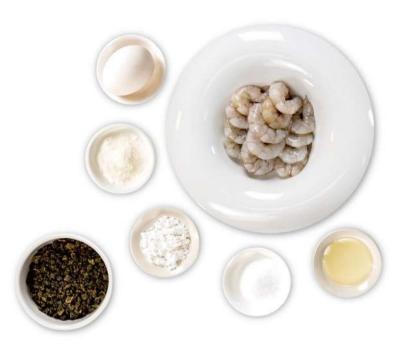

#### 準備材料

烏龍茶葉 ...... 5 公克 白蝦仁 ...... 250 公克

#### 調味料

| 食  | 鹽  | . 5 公克 |
|----|----|--------|
| 蛋  | 白  | . 1 公克 |
| 太白 | 1粉 | . 5 公克 |
| 糖. |    | . 3 公克 |
| 沙拉 | 江油 | . 適 量  |

#### 製作步驟

- 先將白蝦仁用適量食鹽與太白粉稍加抓拌,再以 清水洗淨並瀝乾。
- 2. 用紙巾將步驟 1 多餘的水分吸乾。
- 3. 加入食鹽拌匀,使蝦仁稍有黏性。
- 4. 加入蛋白,拌至蛋白消泡後,加入 5 公克太白粉 拌匀,備用。
- 5. 另將烏龍茶葉用熱水泡開,把茶葉梗去除。
- 6. 取鍋倒入適量沙拉油,待油温升至100-120℃, 茶葉下鍋炸至酥脆,撈起以紙巾吸油,待冷卻撒上少許鹽、糖,備用。
- 7. 重新加入沙拉油潤鍋, 待油温約 80-90℃時將步驟 4 的蝦仁下鍋, 慢泡至熟, 撈起濾乾油份。
- 8. 將步驟 6 備好的茶葉,與蝦仁翻拌均匀即可盛盤。