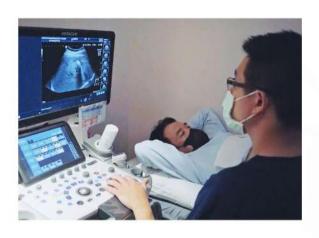

# 醫療結合 AI 智慧 精準度高加倍安心

近年來智慧醫療、精準醫療不斷被討論,禾馨健 康管理診所領先導入人工智慧 AI 系統,為影像檢

查帶來新思維,Hudson 對健檢報告中,大腸鏡運用 AI 人工智慧判讀抓出息肉印象深刻,禾馨健康管理診所院長林相宏表示,透過 AI 偵測系統輔助診斷與治療,能直接判斷大腸息肉屬於「腺瘤型」或「非腺瘤型」,準確度達 98% 以上,這項技術有助於醫師在檢查當下,準確找出埋藏在大腸深處的微小腺瘤並切除,從而解決臨床上肉眼可能存在的遺漏率。

# 高端檢測儀器與技術 檢查品質再升級

從母嬰照護出發,進一步發展全人健康照護,禾 馨在醫療專業上絕對不馬虎,深知檢查儀器等級影 響影像呈現,特別引進全國少數新穎先進的內視鏡 超音波,免顯影、零輻射,可針對胰臟腫瘤進行篩 檢,另外擁有胃鏡、大腸鏡檢查,透過舒眠麻醉一 覺醒來即完成,想了解小腸狀況者,亦能使用小腸 膠囊內視鏡,完整觀察小腸內有無病灶。

在陽胃專科方面,針對胃食道逆流患者,引進醫學中心等級的 24 小時酸鹼值測定、無線膠囊胃酸測定,徹底為患者檢視身體狀況,完整蒐集數據輔以醫師經驗正確診斷,解決胃食道逆流帶來的困擾。