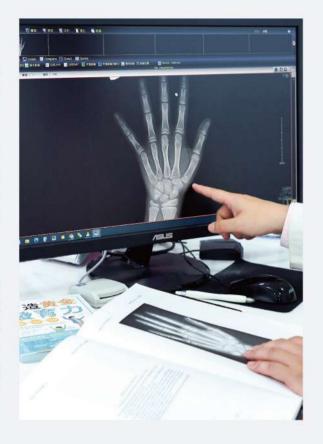

# 外冷內熱的 反差代表

消化內科 林相宏 醫師

文/張曉嵐

醫療院所的診療科別眾多,但一般人 除非有相關的就醫經驗,否則不見得能 清楚了解每一個科別的診療範疇。<br/>
消化 內科顧名思義,就是與各消化器官有 關,其中,平時最沈默又容易被「胰」 忘的胰臟位於上腹部,是躲在胃後方的 狹長型臟器, 也是禾馨健康管理診所院 長林相宏醫師,傾心鑽研目樂此不疲的 診療領域。

「原來躲在胃後的胰臟,其實可以透過儀器診察 到嗎?」是的!胰臟內視鏡是很精準的檢測工具, 連小於 1cm 的小型胰臟腫瘤都可以揪出來。而禾 馨消化內科的林相宏醫師,正是執行胰臟內視鏡超 音波的專家唷!工作起來嚴謹又專注的林醫師,私 底下其實有著截然不同的反差?還經歷過印象深刻 的趣聞軼事?就讓我們繼續一探究竟吧!

# 醫療結合 AI 智慧 精準度高加倍安心

近年來智慧醫療、精準醫療不斷被討論,禾馨健 康管理診所領先導入人工智慧 AI 系統,為影像檢

查帶來新思維,Hudson 對健檢報告中,大腸鏡運用 AI 人工智慧判讀抓出息肉印象深刻,禾馨健康管理診所院長林相宏表示,透過 AI 偵測系統輔助診斷與治療,能直接判斷大腸息肉屬於「腺瘤型」或「非腺瘤型」,準確度達 98% 以上,這項技術有助於醫師在檢查當下,準確找出埋藏在大腸深處的微小腺瘤並切除,從而解決臨床上肉眼可能存在的遺漏率。